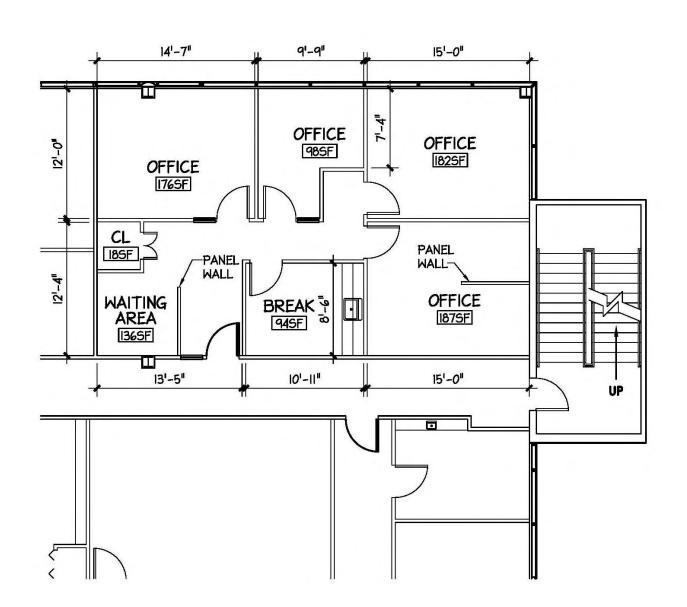

## **WASHINGTON PARK**

33801 - 1st Way South Federal Way, WA

## Suite 271 — 1,236 Square Feet

Denise Davis 253.779.2423 ddavis@neilwalter.com Mike Norman 253.779.2404 mnorman@neilwalter.com

All square footage references are approximate. The information contained herein is from sources deemed reliable. It is provided without representation, warranty or guarantee, expressed or implied as to its accuracy. Prospective Buyer or Tenant should conduct an independent investigation and verification of all matters deemed to be material, including, but not limited to, statements of income and expenses.